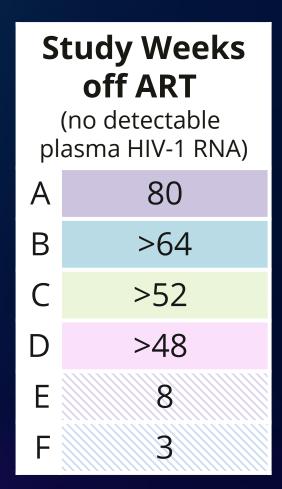

# Four Children Surpass a Year of HIV Remission after Treatment Interruption: IMPAACT P1115 Results Presented at CROI 2024

- ✓ Four of six children remained free of detectable HIV for more than one year after their ART was interrupted to see if they could experience HIV remission.
- ✓ The children, who acquired HIV before birth, were closely monitored in IMPAACT P1115 for safety and HIV viral suppression.
- ✓ The outcomes reported follow planned ART interruption once the children met predefined virologic and immunologic criteria.

#### Children Surpass a Year of HIV Remission after **Treatment Pause**

Four children have remained free of detectable HIV for more than one year after their antiretroviral therapy (ART) was paused to see if they could experience HIV remission. The children, who acquired HIV before birth, were closely monitored in IMPAACT P1115 for safety and HIV viral suppression. The outcomes reported follow planned ART interruption once the children met predefined virological and immunological criteria.