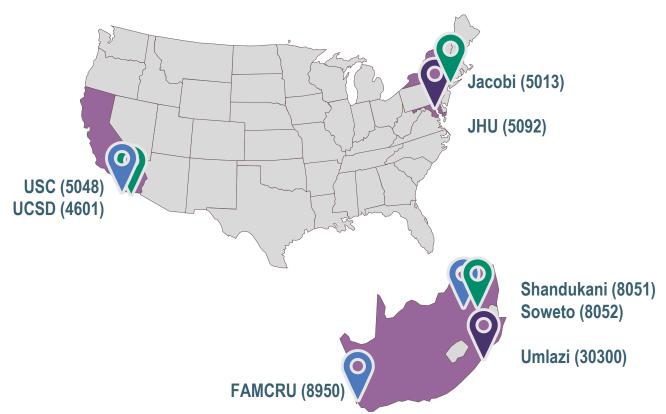

## Study Highlight: P1108

PK and Safety of Bedaquiline in Children with RR-TB

 Addressing critical need for better medications to treat children with MDR-TB

 Completed accrual of 54 children at 4 sites in Haiti and South Africa

Sizwe (31929)
PHRU Matlosana (31976)
DTTC (31790)