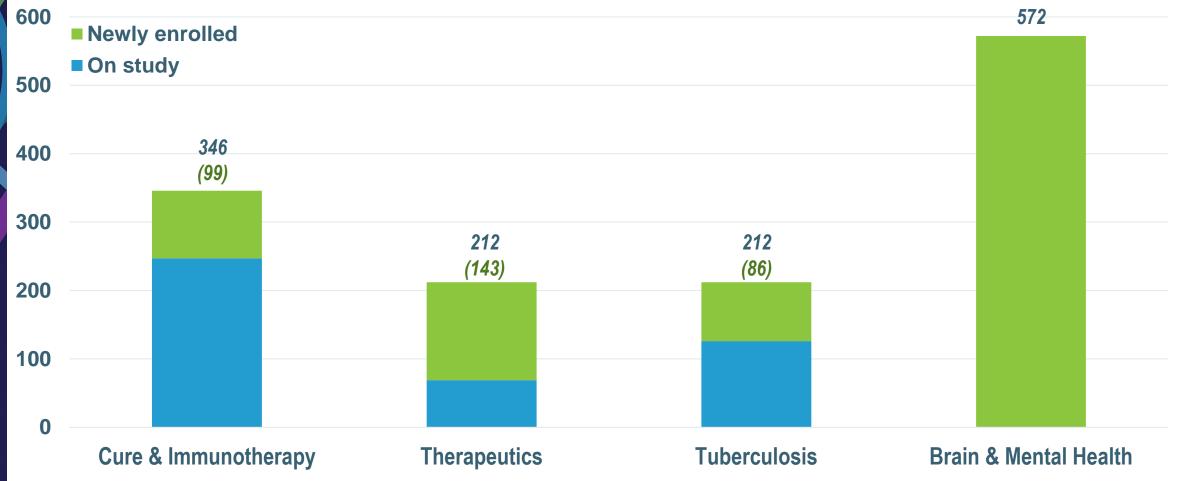

## IMPAACT Participants on Study October 2023 to August 2024

Total On Study = 1,464 participants Newly Enrolled = 947 participant