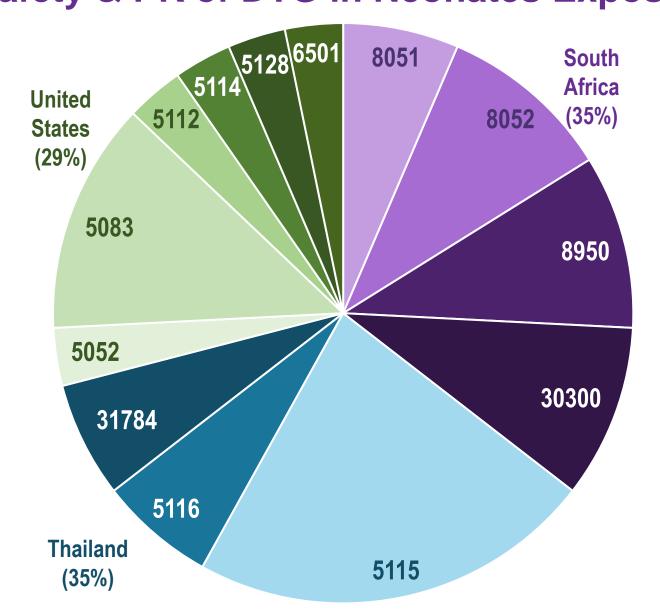

12 SITES IN BOTSWANA,
BRAZIL, SOUTH AFRICA,
THAILAND, & THE US

9 SITES ACTIVATED

8 SITES ENROLLED

35 PARTICIPANTS ENROLLED!