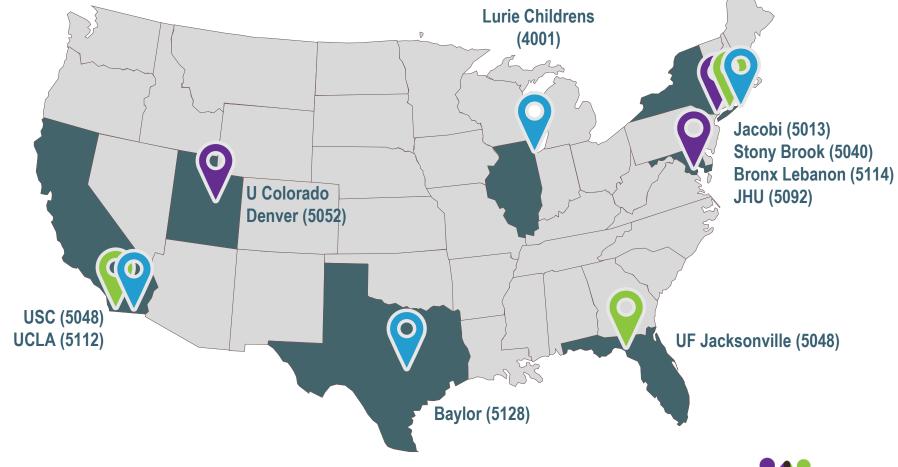

### FIRST

round of proposals for use of study data and specimens will be solicited in 2025

<u>Cabotegravir and Rilpivirine</u> Long-<u>Acting Injections in Young Children</u>

- Continued successful collaboration from IMPAACT 2017 with ViiV/Janssen to study long-acting, injectable regimens in children
- Children aged two to less than
   12 years old
- Interim analysis ongoing

12 SITES IN BOTSWANA,
BRAZIL, SOUTH AFRICA,
THAILAND, & THE US

9 SITES ACTIVATED

8 SITES ENROLLED

35 PARTICIPANTS ENROLLED!