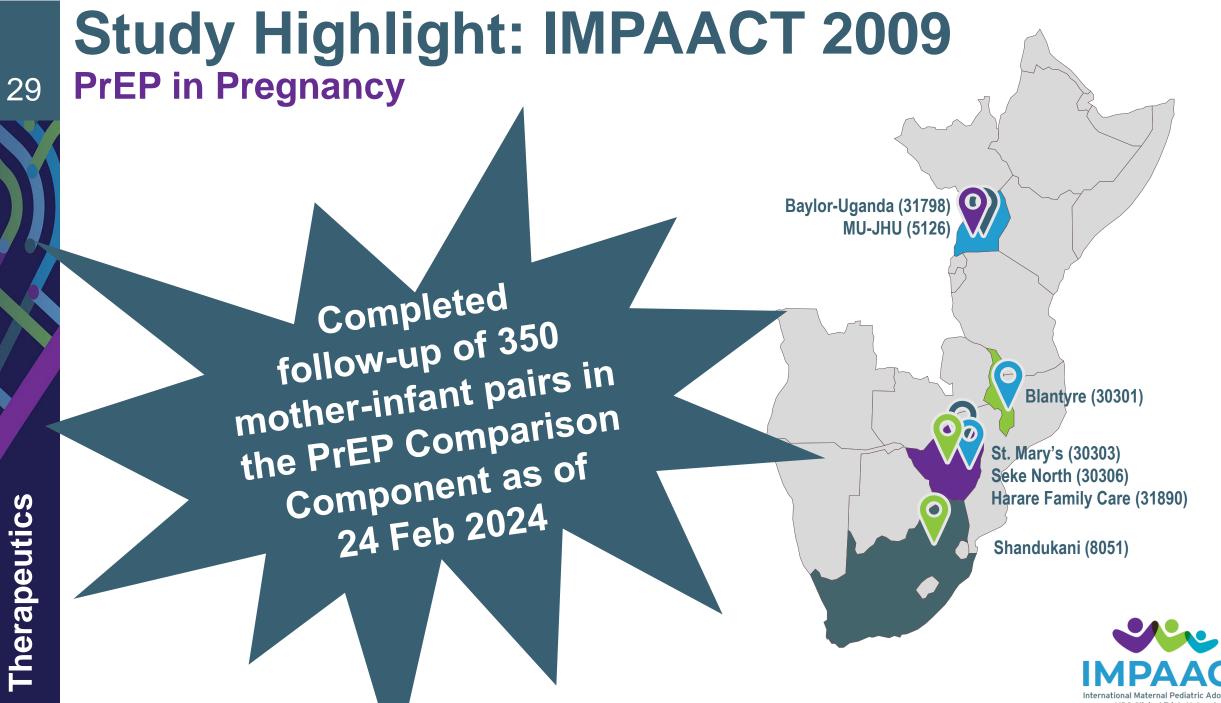

## Study Highlight: IMPAACT 2023 Safety & PK of DTG in Neonates Exposed to HIV

- Completed enrollment into Cohort 1
- Cohort 2 is ~50% enrolled
- Cohort 2 interim analysis ongoing