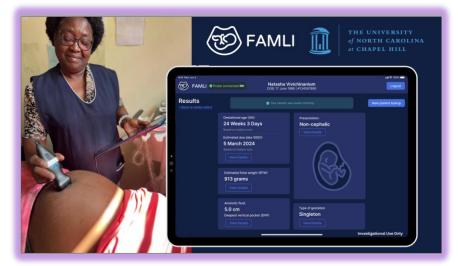

#### Looking ahead

- Population/simulation modeling to bridge gaps between research and implementation
- Ultra long-acting ARVs for children and during pregnancy
- New methods and tools to improve clinical trial efficiency:
  - Al for document development (for example, ICFs)
  - Al technology for ultrasounds
  - Mobile ECG machine
  - Tools to evaluate depression and other neuropsychological events

Using AI technology for ultrasounds. Image from Jeffrey Stringer, et al.

KardiaMobile® 6L portable ECG machine

□Publish
remaining
P1093
results